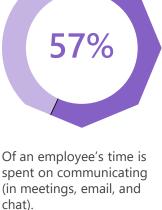

## our ability to keep up.

focus time at work. Source: 2023 Work Trend Index Annual Report: Will Al Fix Work? | Microsoft, May 2023

Generative AI represents an