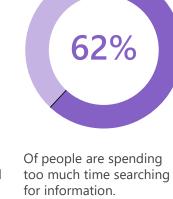

## our ability to keep up.

focus time at work. Source: 2023 Work Trend Index Annual Report: Will Al Fix Work? | Microsoft, May 2023

Generative AI represents an